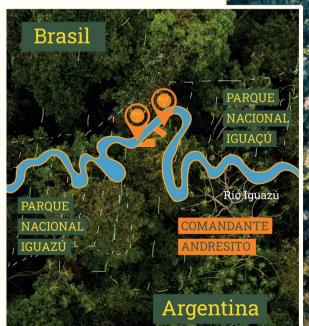

## **OUR POWER OF PLACE**

where do we dream of a totally regenerative future?

In the Atlantic forest.

Home of our sacred yerba mate plant

2. OUR RESULTS:
Data & Milestones 2022

(January/December)

**150** native trees to Comandante Andresito (to reforest the new Municipal Reserve)

Donation of native species to schools

25 native trees