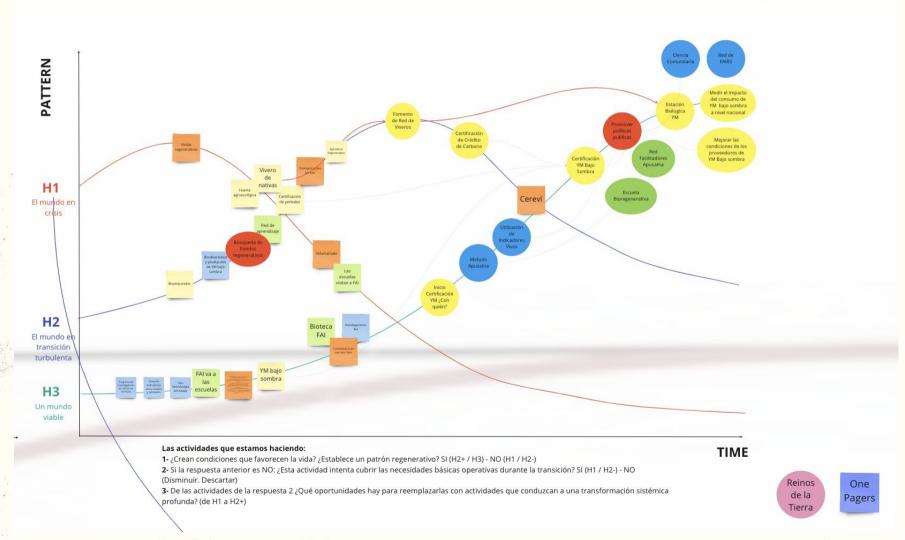

| Project 3 Improved                                                               |

Regenerative Template PPT





# 1- Define what does regeneration mean for FAI

All **healthy relationships** that generate living conditions. Healthy relationships between:

me and nature,

nature and we,

we are nature

The strengthening of identity in dialogue with **diversity**.

The local sense and **nested systems** from personal to universal.

The connection of **mind**, heart & action.

The **intertwined relationship** between water, oxygen, fire, earth & ether that allows us to regenerate in a very personal and the same time universal level.

Come to life & Regenerate Life interdependance. The awakening of enthusiasm and the will to live: being enthusiastic about life.















### CARDINAL PRINCIPLES: LONG TERM COMMITMENT

### **Embracing** time



Do they create conditions that favor life?
Does it establish a regenerative pattern?

Does this activity attempt to cover basic operational needs during the transition? Are there any opportunities to replace them with activities that lead to deep systemic transformation?

To which horizon it corresponds?

### Embracing the land

Does it embrace the territory?
Is it real?

### **MUTABLE PRINCIPLES**

## From Personal to Universal

Is it relevant to humanity?

## Amplifying our voice:

Does it amplify FAI's voice?

# Broadening the territory:

Does it amplify the territory of action?

# Navigating complexity through embodied innovation:

Does it allow to think, feel, stop, look and continue with your dreams