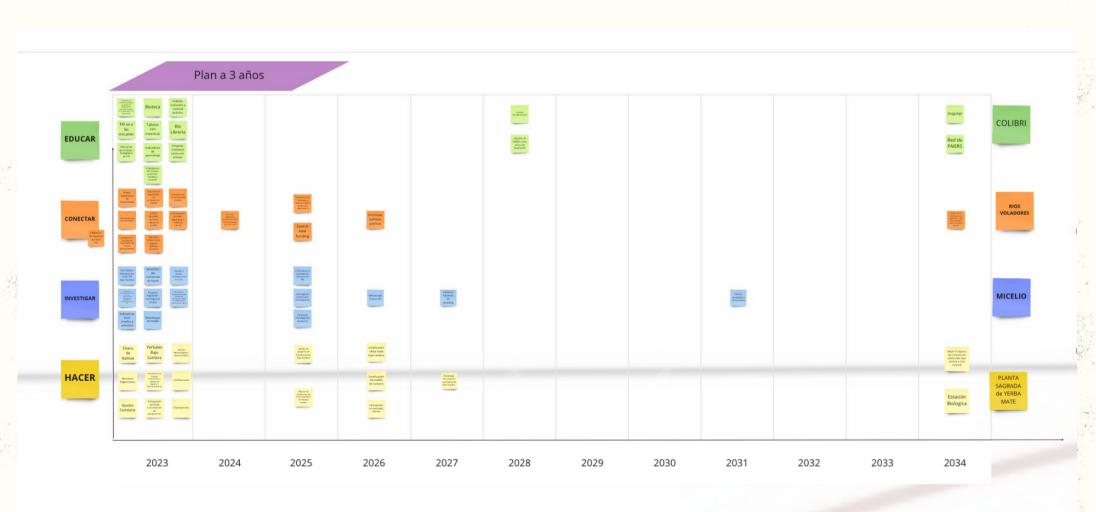

| Project 3 Improved                                                               |

Regenerative Template PPT





# 1- Define what does regeneration mean for FAI

All **healthy relationships** that generate living conditions. Healthy relationships between:

me and nature,

nature and we,

we are nature

The strengthening of identity in dialogue with **diversity**.

The local sense and **nested systems** from personal to universal.

The connection of **mind**, heart & action.

The **intertwined relationship** between water, oxygen, fire, earth & ether that allows us to regenerate in a very personal and the same time universal level.

Come to life & Regenerate Life interdependance. The awakening of enthusiasm and the will to live: being enthusiastic about life.















### CARDINAL PRINCIPLES: LONG TERM COMMITMENT

### **Embracing** time



Do they create conditions that favor life?
Does it establish a regenerative pattern?

Does this activity attempt to cover basic operational needs during the transition? Are there any opportunities to replace them with activities that lead to deep systemic transformation?

To which horizon it corresponds?

### Embracing the land

Does it embrace the territory?
Is it real?

### **MUTABLE PRINCIPLES**

## From Personal to Universal

Is it relevant to humanity?

## Amplifying our voice:

Does it amplify FAI's voice?

# Broadening the territory:

Does it amplify the territory of action?

# Navigating complexity through embodied innovation:

Does it allow to think, feel, stop, look and continue with your dreams foll