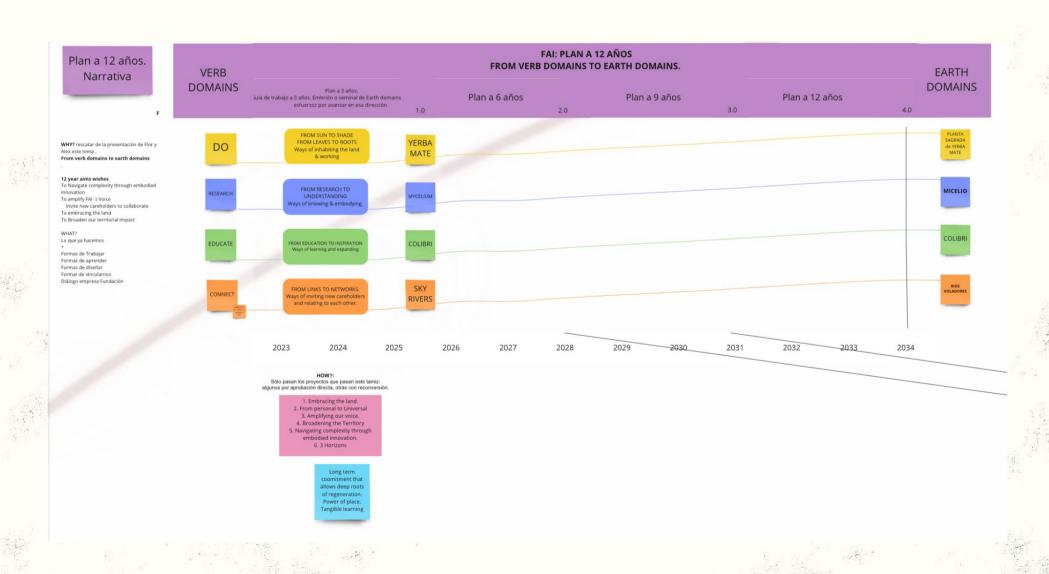

| Project 3 Improved                                                               |

Regenerative Template PPT





# 1- Define what does regeneration mean for FAI

All **healthy relationships** that generate living conditions. Healthy relationships between:

me and nature,

nature and we,

we are nature

The strengthening of identity in dialogue with **diversity**.

The local sense and **nested systems** from personal to universal.

The connection of **mind**, heart & action.

The **intertwined relationship** between water, oxygen, fire, earth & ether that allows us to regenerate in a very personal and the same time universal level.

Come to life & Regenerate Life interdependance. The awakening of enthusiasm and the will to live: being enthusiastic about life.















### CARDINAL PRINCIPLES: LONG TERM COMMITMENT

### **Embracing** time



Do they create conditions that favor life?
Does it establish a regenerative pattern?

Does this activity attempt to cover basic operational needs during the transition? Are there any opportunities to replace them with activities that lead to deep systemic transformation?

To which horizon it corresponds?

### Embracing the land

Does it embrace the territory?
Is it real?

### **MUTABLE PRINCIPLES**

## From Personal to Universal

Is it relevant to humanity?

## Amplifying our voice:

Does it amplify FAI's voice?

# Broadening the territory:

Does it amplify the territory of action?

# Navigating complexity through embodied innovation:

Does it allow to think, feel, stop, look and continue with your dreams followin