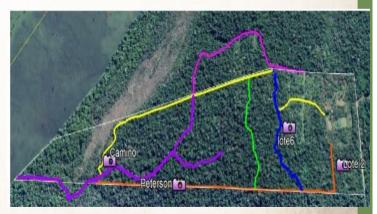

Yaguareté sighted in RAIz 1

CONNECT

**DATA 2022** 

- **5** fruitful dialogues sessions
- **5** Why FAI Fruitful Dialogues Sessions
- **5** agreements signed with different institutions
- **3** 15-day volunteer experiences
- **23** representatives from different areas of science, agriculture, art and business visited
- **150** people visited the FAI Reserve in 2022
- 200 new posts in Social Media
- 2.240 IG followers