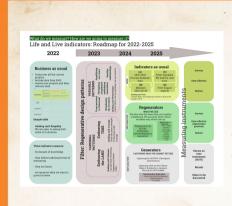

## **OUR POWER OF PLACE**

where do we dream of a totally regenerative future?

In the Atlantic forest.

Home of our sacred yerba mate plant

2. OUR RESULTS:
Data & Milestones 2022

(January/December)

(January/December)

| 2022                      | January                                                 | February                       | March                    | April                                                                  | May                                  | June                                                    | July                                                   | August                                                                            | September                                             | October                                                 | November                                  | Decembe                        |
|---------------------------|---------------------------------------------------------|--------------------------------|--------------------------|------------------------------------------------------------------------|--------------------------------------|---------------------------------------------------------|--------------------------------------------------------|-----------------------------------------------------------------------------------|-------------------------------------------------------|---------------------------------------------------------|-------------------------------------------|--------------------------------|
| Shade Grown               |                                                         | Foliar                         |                          | Biodynamic                                                             | Plantation maintenance               | Yerba mate planted in RAIz 1                            | Hilling of yerba                                       |                                                                                   | Plantation maintenance                                |                                                         |                                           |                                |
| Yerba Mate<br>Plantations |                                                         | biofertilizer<br>applied       | preparations<br>applied  | Native species planted in RAIz 2                                       |                                      | preparations<br>applied                                 | YERBA MATE<br>HARVEST WITH<br>Guayaki Latin<br>America | Native species planted in RAIz 2                                                  |                                                       | mate seedlings                                          | Boton de oro control intervention         |                                |
|                           |                                                         |                                |                          |                                                                        | Substrate<br>prepared for<br>nursery | Native tree<br>donations to<br>neighbors and<br>schools | Transplantation of native species from nursery         | Substrate prepared for nursery                                                    | Donation of native species for reforestation projects |                                                         |                                           |                                |
| Native Species<br>Nursery | Transplantation<br>of native<br>species from<br>nursery | Substrate prepared for nursery |                          | Transplantation of native species from nursery                         |                                      |                                                         |                                                        | Donation of native species for arborization project with INYM i yerba plantations |                                                       |                                                         | t with INYM in                            | Substrate prepared for nursery |
|                           |                                                         |                                |                          |                                                                        |                                      |                                                         |                                                        | Transplantation of yerba mate from nursery                                        | Reorganization of native plants stock                 | Transplantation<br>of native<br>species from<br>nursery | Treatment of native seeds for germination |                                |
| Agroecological<br>Gardens |                                                         | Annual planning of gardens     | Soil prep for gardens    | Fall sowing and transplantation in gardens                             | Soil prep for gardens                | Winter sowing<br>and<br>transplantation<br>in gardens   | Biointensive<br>Garden started                         | Soil prep for gardens                                                             |                                                       | owing and<br>on in gardens                              | Fruit trees plantatition                  | Soil prep for gardens          |
| Pionroporations           | Foliar<br>biofertilizer                                 | Solid<br>fertilizer            | Production of biodynamic | Solid fertilizer production                                            | Production of                        | Control and observation of                              | Conditioning of storage area for                       | Organic<br>fertilizer                                                             | Production of biodynamic                              | Application of biodynamic preparations in               | Solid fertilizer                          | Foliar<br>biofertilizer        |
| Biopreparations           | production                                              | production                     | preparation 500          | Application of<br>biodynamic<br>preparations in<br>gardens and nursery | organic<br>repellents                | horses and oxen                                         | biodynamic<br>preparations                             | production                                                                        | preparation 501                                       | gardens and<br>nursery                                  | production                                | production                     |
| Certifications            |                                                         |                                | OIA Inspection           |                                                                        |                                      |                                                         | ROC<br>Inspection<br>Certification                     |                                                                                   | DEMETER                                               |                                                         |                                           | 4                              |
|                           |                                                         |                                | Certification            |                                                                        |                                      |                                                         | FFL Inspection<br>Certification                        |                                                                                   | Inspection<br>Certification                           |                                                         | Z                                         | 2                              |