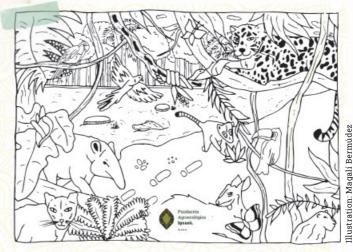

The material has been designed for self-paced use by teachers and students, following methodologies associated with deep learning, project-based learning, multiple intelligences and eco-literacy.

Atlantic forest biome coloring illustration

# Our data SINCE 2020

Workshop on green corridors: Teaching sequence for educators Activity journal

Classroom material: "Rainforest Flora and Fauna in Misiones" FAI brochure

Illustration of the Atlantic Rainforest biome for coloring.