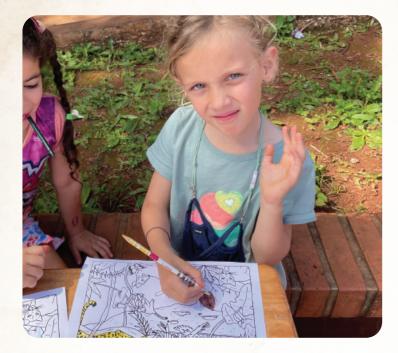

The material has been designed for self-paced use by teachers and students, following methodologies associated with deep learning, project-based learning, multiple intelligences and eco-literacy.

Atlantic forest biome coloring illustration