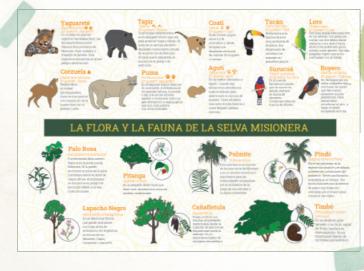

# Our data SINCE 2020

Workshop on green corridors: Teaching sequence for educators Activity journal

Classroom material: "Rainforest Flora and Fauna in Misiones" FAI brochure

Illustration of the Atlantic Rainforest biome for coloring.