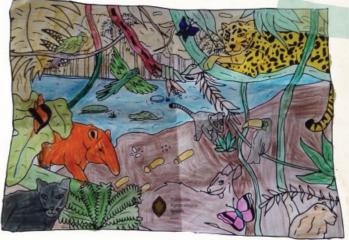

The material has been designed for self-paced use by teachers and students, following methodologies associated with deep learning, project-based learning, multiple intelligences and eco-literacy.

Atlantic forest biome coloring illustration

# Our data SINCE 2020

Workshop on green corridors: Teaching sequence for educators Activity journal

Classroom material: "Rainforest Flora and Fauna in Misiones" FAI brochure

Illustration of the Atlantic Rainforest biome for coloring.